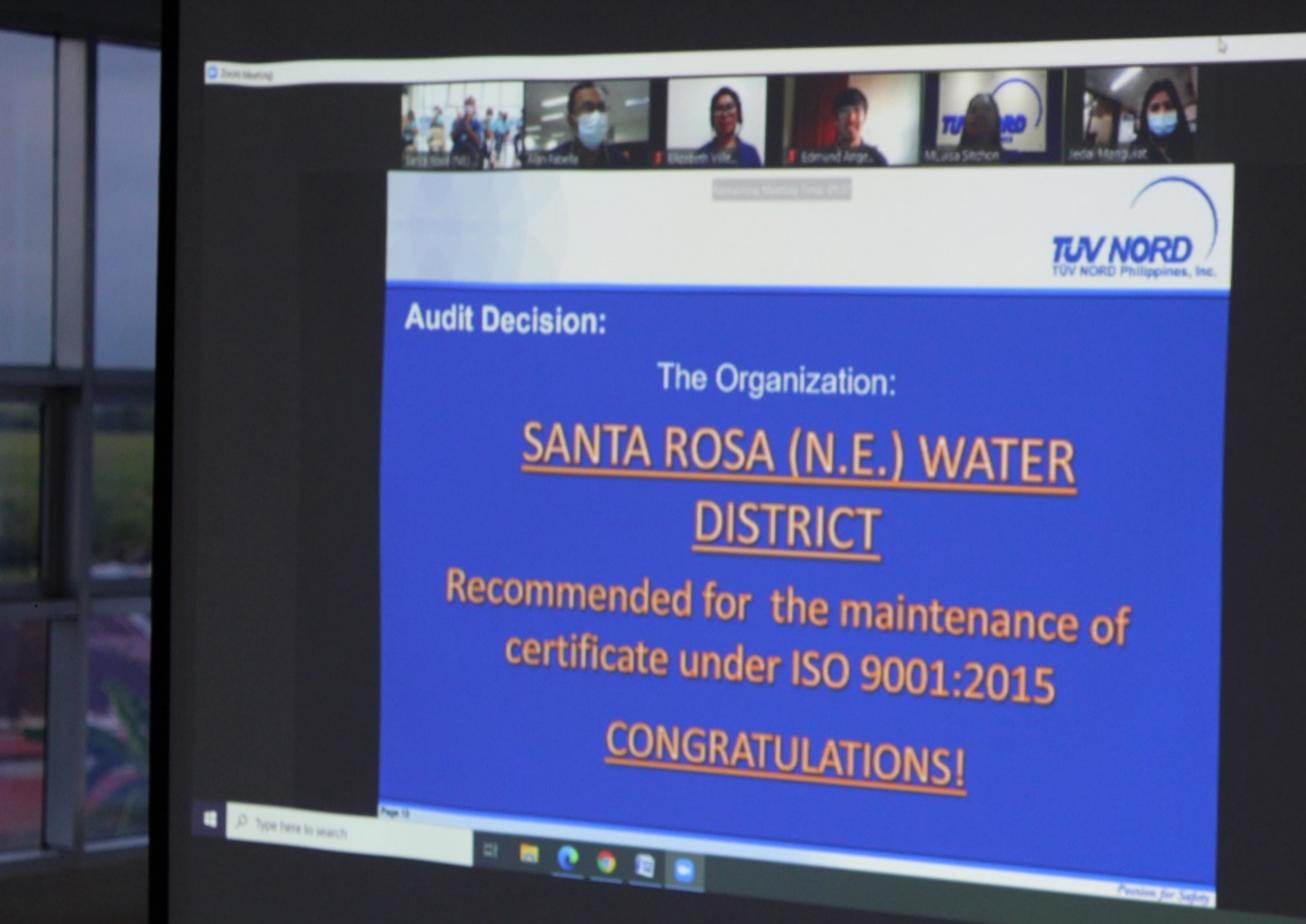

### Remote Audit (if using remote audit):

The 100% remote audit via ZOOM was effective as all the infrastructure requirements were met with secure internet connection. Mandatory requirements like conduct of management review and internal audits are conducted accordingly. All auditees were knowledgeable of the process and documented information was readily available and presented thru screen sharing and sending via email.

Organisation SANTA ROSA (N.E.) WATER DISTRICT

Audits (ZA): SE930243

| Results                                                                                                                                                                             |               |  |  |  |
|-------------------------------------------------------------------------------------------------------------------------------------------------------------------------------------|---------------|--|--|--|
| Results                                                                                                                                                                             | ISO 9001:2015 |  |  |  |
| Fulfilled                                                                                                                                                                           | $\boxtimes$   |  |  |  |
| Open nonconformities                                                                                                                                                                |               |  |  |  |
| Not fulfilled                                                                                                                                                                       |               |  |  |  |
| Follow up actions                                                                                                                                                                   |               |  |  |  |
| None                                                                                                                                                                                |               |  |  |  |
| Action plan                                                                                                                                                                         |               |  |  |  |
| Document review                                                                                                                                                                     |               |  |  |  |
| Follow up audit                                                                                                                                                                     |               |  |  |  |
| Next audit                                                                                                                                                                          |               |  |  |  |
| Recommendations                                                                                                                                                                     |               |  |  |  |
| Grant/Extension*/Renewing*                                                                                                                                                          |               |  |  |  |
| Maintenance*                                                                                                                                                                        |               |  |  |  |
| Suspension                                                                                                                                                                          |               |  |  |  |
| Restoring                                                                                                                                                                           |               |  |  |  |
| Refusing                                                                                                                                                                            |               |  |  |  |
| Withdrawal                                                                                                                                                                          |               |  |  |  |
|                                                                                                                                                                                     |               |  |  |  |
| *) Grant / Extension / Renewing / Maintenance in the case of open nonconformities assumes that the nonconformities will be cleared as agreed.                                       |               |  |  |  |
| Explanation of the terms:                                                                                                                                                           |               |  |  |  |
| Renewing: New issue of the certificate for the re-certification.  Restoring: End of the temporary invalidity of certificate after the suspension or after delayed re-certification. |               |  |  |  |